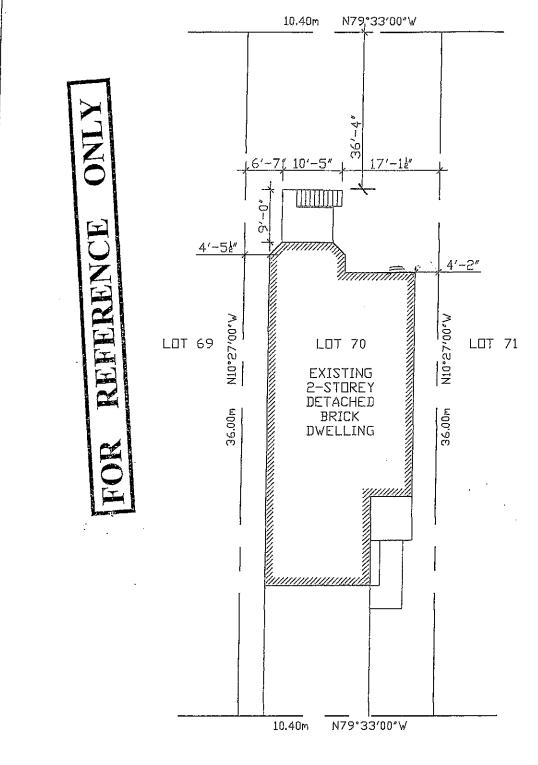

SITE PLAN

| GLIENT:                     | SCALE:<br>1/16" = 1'-0" | PROJECT NO. |
|-----------------------------|-------------------------|-------------|
| PROJECT: DECK ·             | DATE:<br>APRIL 2006     | DWG. NO.    |
| DRAWING TITLE:<br>SITE PLAN | DRAWN BY:               |             |