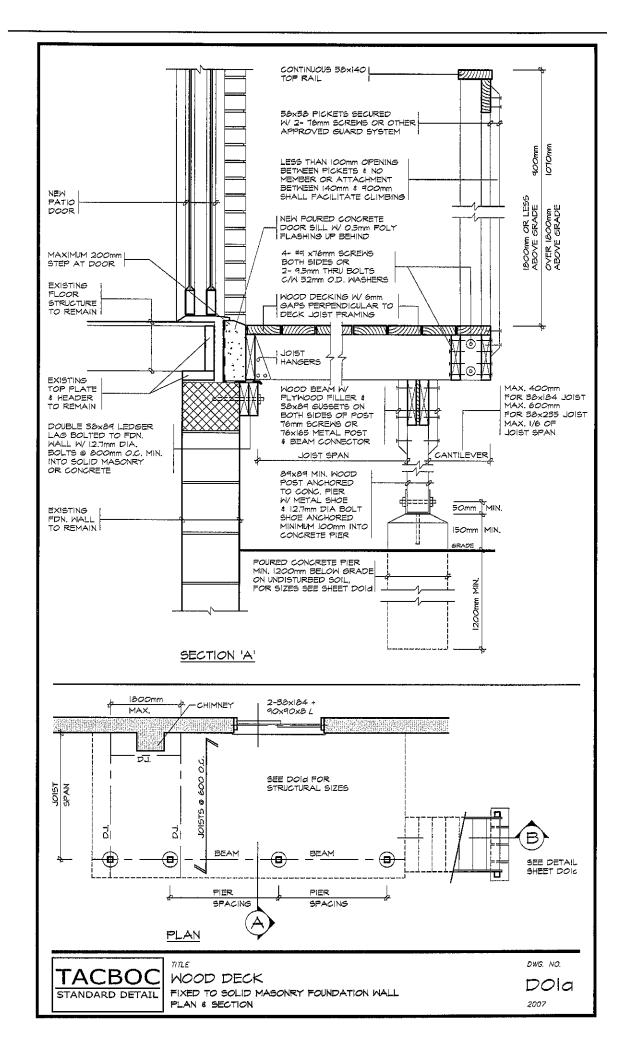

# Drawing Requirements (Please provide 2 sets of all required drawings)

- 1) Property survey or site plan of your lot indicating the location of the proposed deck with dimension to property lines
- 2) Deck construction drawings
  - a. Plan view showing posts, floor joists, beams and stairs
  - b. Side elevation of deck showing height of deck, guard details and footings
  - c. Cross section view detailing proposed construction.

All drawings shall be fully dimensioned, drawn at minimum scale of 1:75 or 3/16"= 1'-0"

NOTE: Wood guards/railings are permitted under the Ontario Building Code. Should your deck design specify any guard/railing other than a wood, please submit a copy of the Pre-Engineered guard/railing details with your building permit application. Typically you can receive this package of details from the supplier.