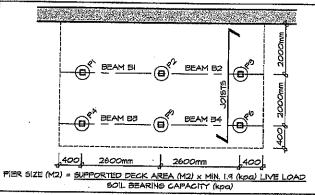

| PIER S           | IZES |
|------------------|------|
|                  |      |
| DIAMETER<br>(mm) | м2   |
| 200              | 0.03 |
| 250              | 0.05 |
| 300              | 0.08 |
| 350              | 0.10 |
| 400              | 0,13 |
| 500              | 0,20 |
| 600              | 0.50 |
|                  |      |

# GENERAL NOTES

- A MINIMUM LIVE LOAD OF 1.9 (kPa) SHALL BE APPLIED IN ALL LOCATIONS.
- 2. THE PRESCRIBED SNOW LOAD FOR 225 SELECTED ONTARIO LOCATIONS IS INDICATED IN COLUMN 12 OF TABLE 1.2 IN SUPPLEMENTARY GUIDELINE 50-1 OF THE ONTARIO BUILDING CODE. THE ONN LOAD SHALL SE APPLIED AS THE MINIMM LIVE LOAD WHERE IT IS GREATER THAN 1.4 (RPG)
- 3. A SITE PLAN OR SURVEY IS REQUIRED SHOWING ALL LOT LINES & DIMENSIONS, SIZE & LOCATION OF ALL EXISTING BUILDINGS & DECKS.
- 4. LIMBER NO. 2 SPF OR BETTER WOOD POSTS MIN. 84x84 (SOLID), USE CORROSION RESISTANT SPIRAL NAILS OR SCREWS,
- A DECK IS NOT PERMITTED TO BE SUPPORTED ON BRICK VENEER.
   CANTILEVERED JOISTS AND BEAMS ARE LIMITED TO 1/6 THE MEMBERS LENGTH.
- CONCRETE PIERS SHALL BEAR ON UNDISTURBED SOIL. THE BEARING CAPACITY OF THE SOIL SHALL BE DETERMINED PRIOR TO CONSTRUCTION.
- MAXIMIM HEIGHT REFERG TO THE HEIGHT OF THE POST FROM THE TOP OF THE PIER TO THE DECK SURFACE.
- 9. BEAMS WITH MORE THAN 2 MEMBERS MUST BE SUPPORTED BY 140XI40 POSTS.
- IO. THE ALLOWABLE SOIL BEARING PRESSURE SHALL BE REDUCED BY 50% WHILE THE WATER IS AT OR NEAR THE BOTTOM OF THE FOOTING EXCAVATION.
- II. CONTACT YOUR LOCAL BUILDING DEPARTMENT FOR FURTHER INFORMATION ABOUT LOCAL SOIL BEARING CAPACITIES.
- 12. JOISTS SPANNING MORE THAN 2100mm ARE TO HAVE BRIDGING AT LEAST EVERY 2100mm O.C..