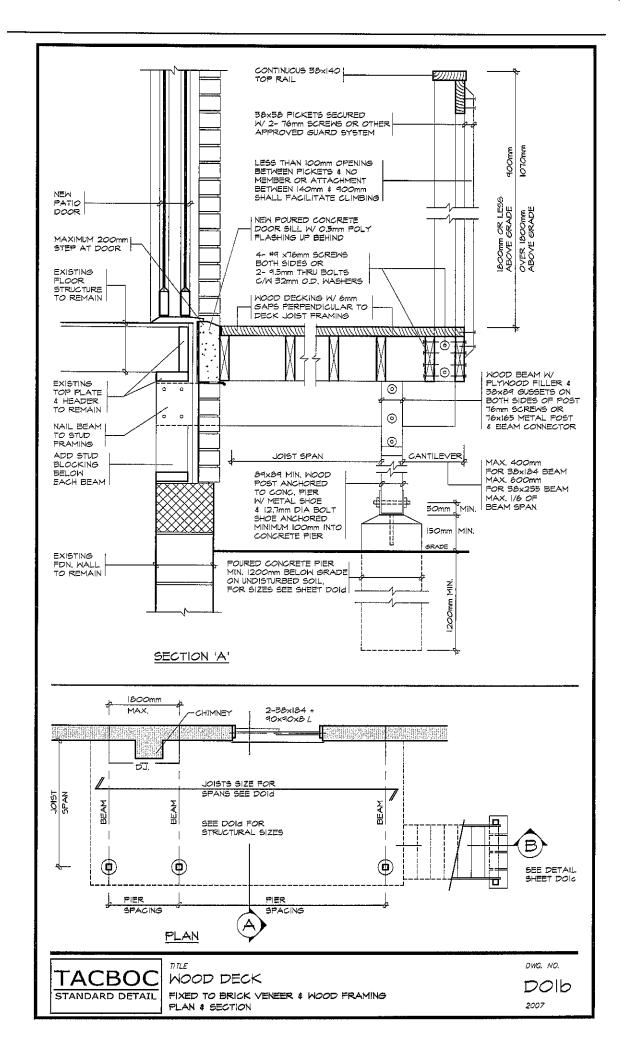

# Drawing Requirements (Please provide 2 sets of all required drawings)

- 1) Property survey or site plan of your lot indicating the location of the proposed deck with dimension to property lines
- 2) Deck construction drawings
  - a. Plan view showing posts, floor joists, beams and stairs
  - b. Side elevation of deck showing height of deck, guard details and footings
  - c. Cross section view detailing proposed construction.

All drawings shall be fully dimensioned, drawn at minimum scale of 1:75 or 3/16"= 1'-0"

NOTE: Wood guards/railings are permitted under the Ontario Building Code. Should your deck design specify any guard/railing other than a wood, please submit a copy of the Pre-Engineered guard/railing details with your building permit application. Typically you can receive this package of details from the supplier.

# GENERAL NOTES

- A MINIMUM LIVE LOAD OF 1.9 (kPa) SHALL BE APPLIED IN ALL LOCATIONS.
- 2. THE PRESCRIBED SNOW LOAD FOR 225 SELECTED ONTARIO LOCATIONS IS INDICATED IN COLUMN 12 OF TABLE 1.2 IN SUPPLEMENTARY GUIDELINE 50-1 OF THE ONTARIO BUILDING CODE. THE ONN LOAD SHALL SE APPLIED AS THE MINIMM LIVE LOAD WHERE IT IS GREATER THAN 1.4 (RPG)
- 3. A SITE PLAN OR SURVEY IS REQUIRED SHOWING ALL LOT LINES & DIMENSIONS, SIZE & LOCATION OF ALL EXISTING BUILDINGS & DECKS.
- 4. LIMBER NO. 2 SPF OR BETTER WOOD POSTS MIN. 84x84 (SOLID), USE CORROSION RESISTANT SPIRAL NAILS OR SCREWS,
- A DECK IS NOT PERMITTED TO BE SUPPORTED ON BRICK VENEER.
   CANTILEVERED JOISTS AND BEAMS ARE LIMITED TO 1/6 THE MEMBERS LENGTH.
- CONCRETE PIERS SHALL BEAR ON UNDISTURBED SOIL. THE BEARING CAPACITY OF THE SOIL SHALL BE DETERMINED PRIOR TO CONSTRUCTION.
- MAXIMIM HEIGHT REFERG TO THE HEIGHT OF THE POST FROM THE TOP OF THE PIER TO THE DECK SURFACE.
- 9. BEAMS WITH MORE THAN 2 MEMBERS MUST BE SUPPORTED BY 140XI40 POSTS.
- IO. THE ALLOWABLE SOIL BEARING PRESSURE SHALL BE REDUCED BY 50% WHILE THE WATER IS AT OR NEAR THE BOTTOM OF THE FOOTING EXCAVATION.
- II. CONTACT YOUR LOCAL BUILDING DEPARTMENT FOR FURTHER INFORMATION ABOUT LOCAL SOIL BEARING CAPACITIES.
- 12. JOISTS SPANNING MORE THAN 2100mm ARE TO HAVE BRIDGING AT LEAST EVERY 2100mm O.C..