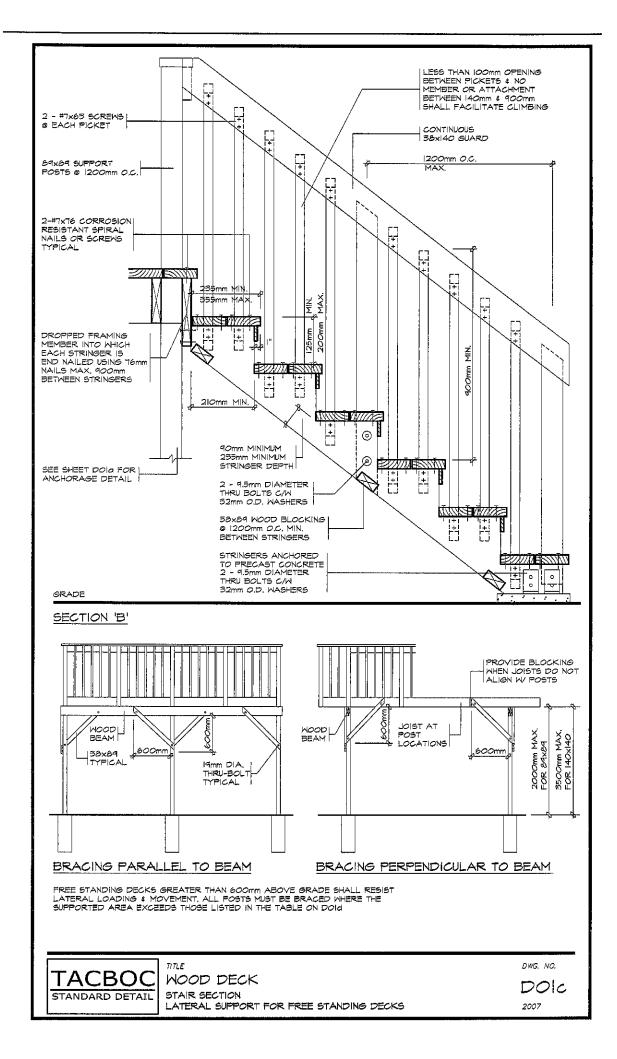

# Drawing Requirements (Please provide 2 sets of all required drawings)

- 1) Property survey or site plan of your lot indicating the location of the proposed deck with dimension to property lines
- 2) Deck construction drawings
  - a. Plan view showing posts, floor joists, beams and stairs
  - b. Side elevation of deck showing height of deck, guard details and footings
  - c. Cross section view detailing proposed construction.

All drawings shall be fully dimensioned, drawn at minimum scale of 1:75 or 3/16"= 1'-0"

NOTE: Wood guards/railings are permitted under the Ontario Building Code. Should your deck design specify any guard/railing other than a wood, please submit a copy of the Pre-Engineered guard/railing details with your building permit application. Typically you can receive this package of details from the supplier.